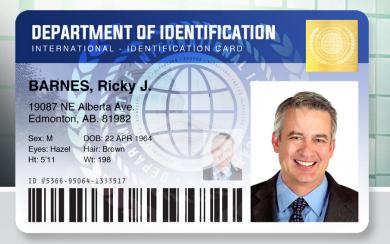

## Custom AlphaGuard Watermark

This patented technology adds a reflective hologram-like watermark over a printed card without requiring lamination or any additional supplies. When you order a Custom AlphaGuard design with your logo or artwork, it will be programmed in a secure facility that will lock the design to your printer's serial number—no other printer in the world will be able to reproduce your exclusive design. Choose from a grid pattern, or a full sized design that can cover the entire face of the card.

## AlphaGuard Secure Gold Seal Cards

This cardstock includes a highly reflective gold seal which clearly highlights your Custom AlphaGuard design. The seal is clearly visible at up to 6 feet away, making the cards easy to verify and nearly impossible to duplicate.