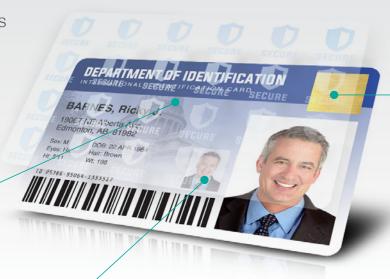

## AlphaGuard Watermark

This patented technology adds a reflective hologram-like watermark over a card without requiring lamination or any additional supplies. The AlphaGuard watermark can be seen when light is reflected and won't interfere with your printed card design. Choose from four built-in designs that are displayed in a 4x6 grid pattern--easily turn on or off sections of the grid using the printer driver.

### **Ghost Printing**

Ghosting is a design technique that repeats a faint image of card elements behind the original card design.

Commonly the ID photo is ghosted in the background, making the card very difficult to replicate. AlphaCard software offers ghosting and opacity effects that can be integrated to any card design to increase visual security.

#### AlphaGuard Secure Gold Seal Cards

This cardstock includes a highly reflective gold seal which clearly highlights the AlphaGuard watermark. The seal is clearly visible at up to 6 feet away, making the cards easy to verify and nearly impossible to duplicate.