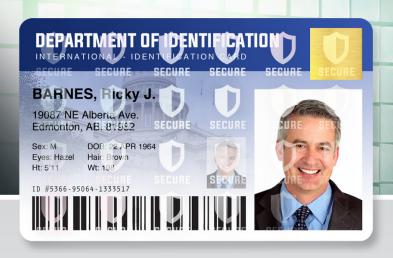

## AlphaGuard Watermark

This patented technology adds a reflective hologram-like watermark over a card without requiring lamination or any additional supplies. The AlphaGuard watermark can be seen when light is reflected and won't interfere with your printed card design. Choose from four built-in designs that are displayed in a 4x6 grid pattern--easily turn on or off sections of the grid using the printer driver.

#### AlphaGuard Secure Gold Seal Cards

This cardstock includes a highly reflective gold seal which clearly highlights the AlphaGuard watermark. The seal is clearly visible at up to 6 feet away, making the cards easy to verify and nearly impossible to duplicate.