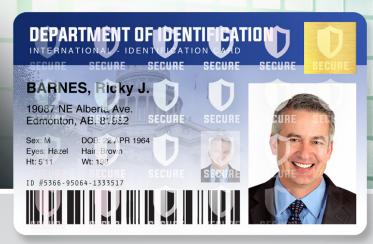

## AlphaGuard Watermark

This patented technology adds a reflective hologram-like watermark over a card without requiring lamination or any additional supplies. The AlphaGuard watermark can be seen when light is reflected and won't interfere with your printed card design. Choose from four built-in designs that are displayed in a 4x6 grid pattern--easily turn on or off sections of the grid using the printer driver.

## AlphaGuard Secure Gold Seal Cards

This cardstock includes a highly reflective gold seal which clearly highlights the AlphaGuard watermark. The seal is clearly visible at up to 6 feet away, making the cards easy to verify and nearly impossible to duplicate.