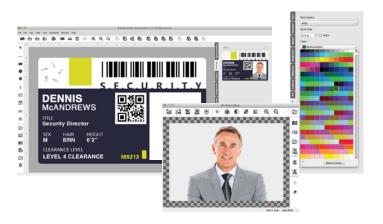

### Standard Edition Features

AlphaCard ID Builder Standard edition is the most popular edition with a wide range of design and database options. Standard features connections for some external database formats and allows encoding of QR codes and magnetic stripes.

## Highlights

- · Unlimited built-in database
- External connection for XLS, XLSX, CSV, TXT database
- Design & encode 1D barcodes, QR codes
- Magnetic stripe encoding
- Signature acquisition support
- Browse & find records
- Conditional printing